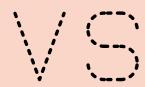

## MASSAGE TECHNIQUES

Mum's to sit back facing birth partner. Birth partner to start at the spine; make a 'V' shape by going up the back and out to the sides. Continue to do this up the back to the neck. Make an S as you come back down.