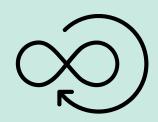

Repeatedly draw the figure of 8 or the eternity symbol across the entire back. Ensure there is no pressure and you are using your fingertips only. This should be done at a slow pace.

Place both thumbs at the bottom of the spine and fan out your fingers across the sides.