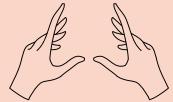

Repeatedly draw the figure of 8 or the eternity symbol across the entire back. Ensure there is no pressure and you are using your fingertips only. This should be done at a slow pace.

Place both thumbs at the bottom of the spine and fan out your fingers across the sides.