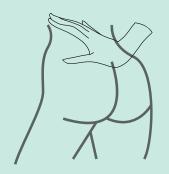

Slowly move up and repeat the pattern until you reach the nape the start again from the bottom of the spine.

Place on hand on the other and add light pressure from the bottom of your palm to the coccyx/ tail bone. Easier done when on all fours.